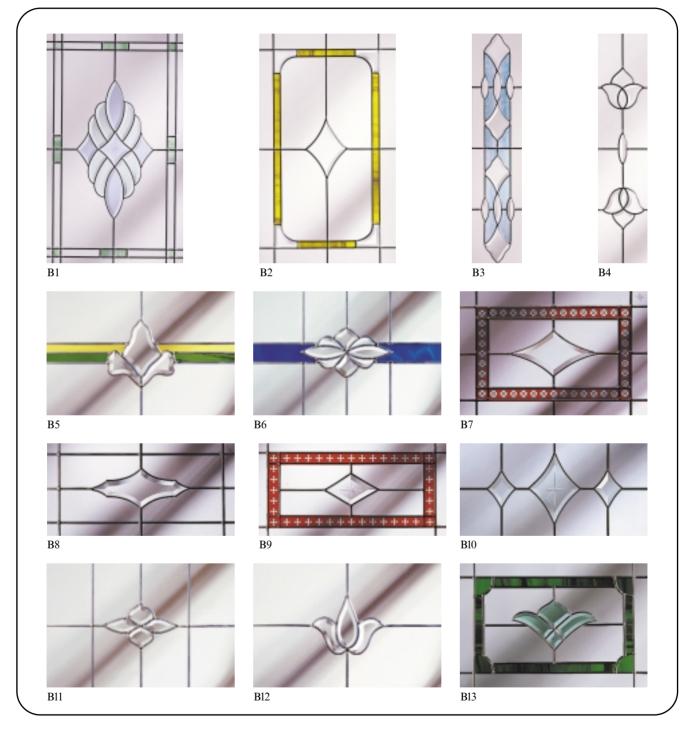

## Bevelled doors and fanlights

Elegant shapes, striking colours, subtle effects - the Pilkington Decorative Glass range has everything you need to bring windows, doors and conservatories to life.

With our fantastic range of bevelled patterns you can create unique and attractive surroundings.

Incorporating 'prism' designs, the glass facets greatly enhance the effect of light on your home, creating an environment of your own design. This leaflet shows just a few of the designs available; talk to your glazing supplier for the full range of options.