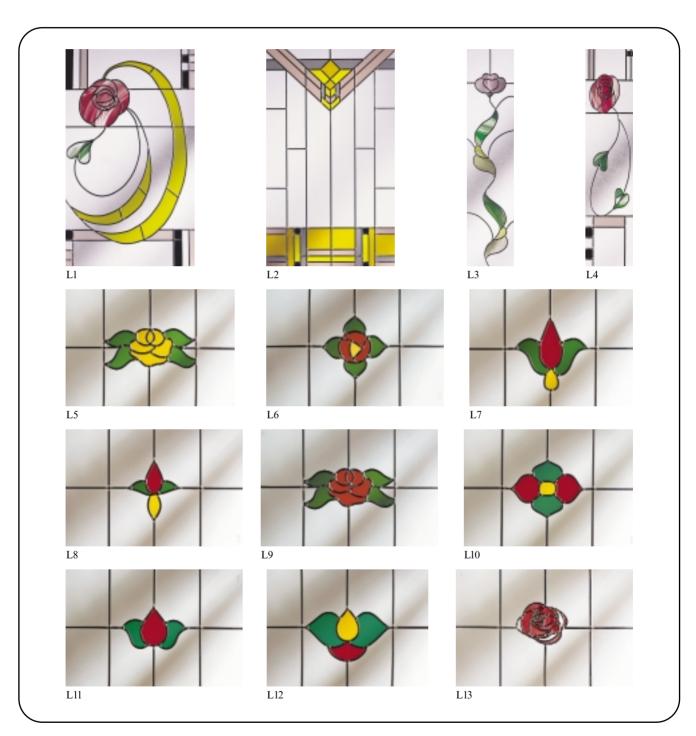

## Leaded doors and fanlights

With elegant shapes, striking colours and subtle effects, the Pilkington Decorative Glass range brings windows, doors and conservatories to life. Using a specialist applied leading method, we offer a wide range of decorative doors and fanlights. Our experience and expertise ensures high quality and attention to detail whilst

remaining versatile, as we can even reproduce your own designs. The leaded glass is not only attractive but can also be toughened or laminated for increased safety or security. This leaflet shows just a few of the designs available; talk to your glazing supplier for the full range of options.